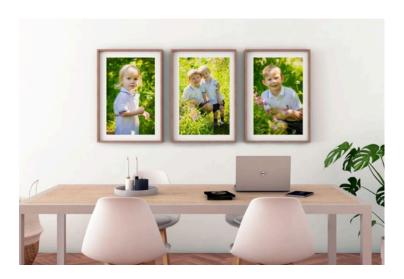

### **WALL ART**

Larger photographs are mounted onto card ready to slip into a ready made frame.