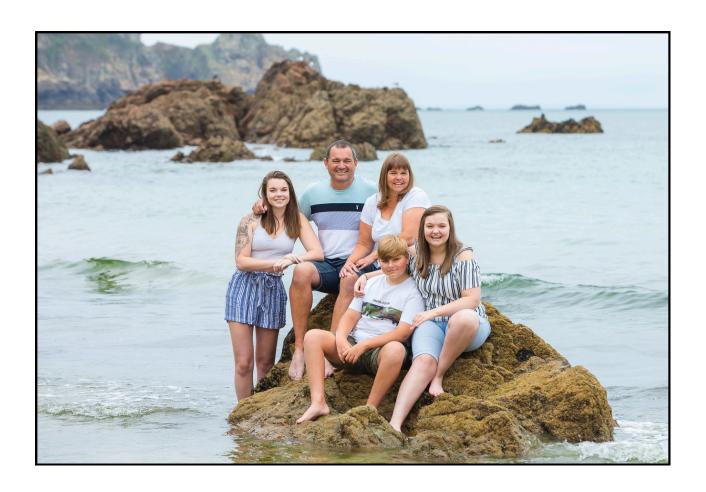

If you decide to choose one of the many lovely locations on the island, John has several special areas to use as a backdrop to your portrait. Or he can capture a relaxed afternoon at home.

You may wish to purchase a gift voucher for a family member or friend. These are available instore and can be created to be of any monetary value.

# **Location Portraits**

Guernsey has so many beautiful locations to choose from. We are here to help guide you to the perfect place to create your family portrait. John's experience with natural light and his ability to make even the most ordinary background sparkle, will help bring your photographs to life.