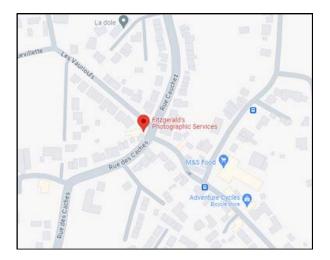

## **Location for Fitzgeralds**

#### **Studio Location**

///superpower.tidiness.topics

The Fitzgeralds studio is located at Rue des Caches in St Martin's with the car park across the road in front of the Church.

#### **Our Opening Times**

Our studio is open Monday - Friday, 8:30am - 4:00pm, with appointments also available outside of these hours.

01481 231555

www.fitzgeralds.co.gg info@fitzgeralds.co.gg

Fitzgeralds, Rue des Caches, St Martins, Guernsey, GY4 6PH